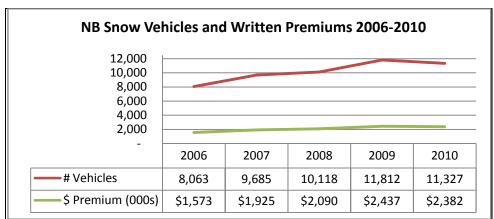

As shown below, other types of miscellaneous vehicles are a much smaller portion of the market but have shown similar performance.

<sup>\*</sup>Source GISA AU10-D

\*Source GISA AU10-D

\*Source GISA AU11-D