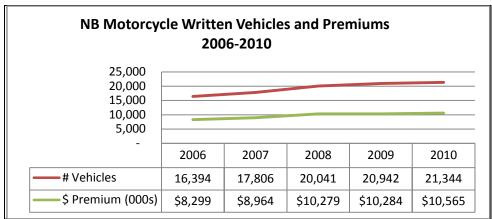

As shown below, other types of miscellaneous vehicles are a much smaller portion of the market but have shown similar performance.

<sup>\*</sup>Source GISA AU10-D

\*Source GISA AU10-D

\*Source GISA AU11-D