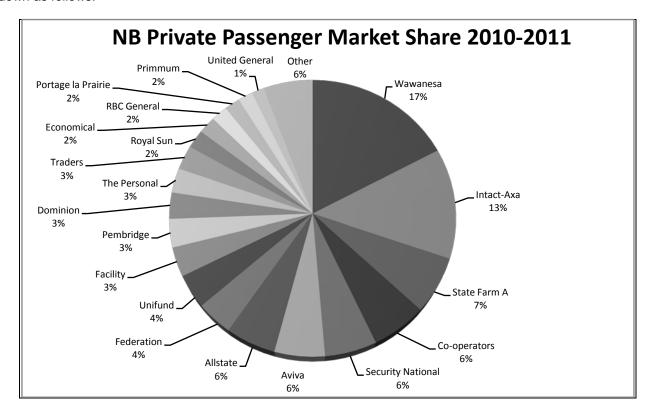

### **Private Passenger Vehicles**

There are 51 insurance companies within the private passenger market in New Brunswick. Based on the information contained within the 2011 rate filings submitted to the NBIB, the standard market share breaks down as follows: