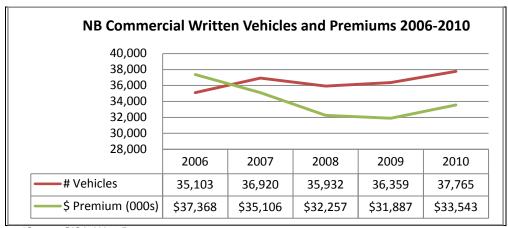

### Commercial and Miscellaneous Vehicles

Since 2006, the number of Commercial vehicles in New Brunswick has increased by 8%. In contrast, the total premium collected has decreased by -10%.

\*Source GISA AU10-D