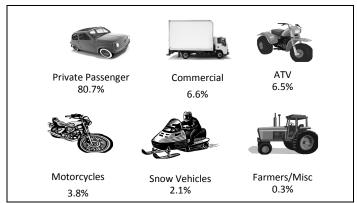

## **New Brunswick Market**

Based on General Insurance Statistical Agency (GISA) data, the breakdown of the New Brunswick automobile insurance market in 2010, the most recent year for which data is available, is as follows:

\*Source GISA 2010 Earned Exposures AU10-D and AU11-D

### **Private Passenger Vehicles**

There are 51 insurance companies within the private passenger market in New Brunswick. Based on the information contained within the 2011 rate filings submitted to the NBIB, the standard market share breaks down as follows: