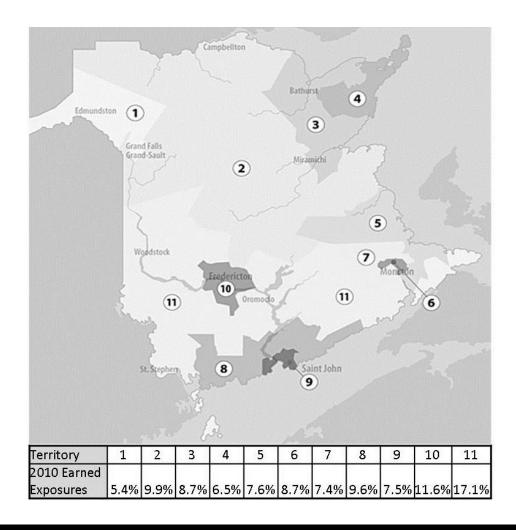

## **Territories**

The New Brunswick government introduced an eleven territory statistical rating system effective 2008. The revised territories were created based on relevant factors such as traffic patterns and vehicle density, terrain, road conditions, speed limits, crime rates and weather conditions.

The territories are divided based on Forward Sorting Area (FSA) codes, which are the first three characters of a postal code. A list of FSA's by territory is available on the Board's website.

Based on GISA 2010 NB private passenger automobile data, the map below illustrates how vehicle exposures are distributed throughout the eleven statistical territories within the province. The four territories in northern NB (1-4) represent 30.5% of vehicle exposures. The seven territories (5-11) within southern New Brunswick represent 69.5% of vehicle exposures.