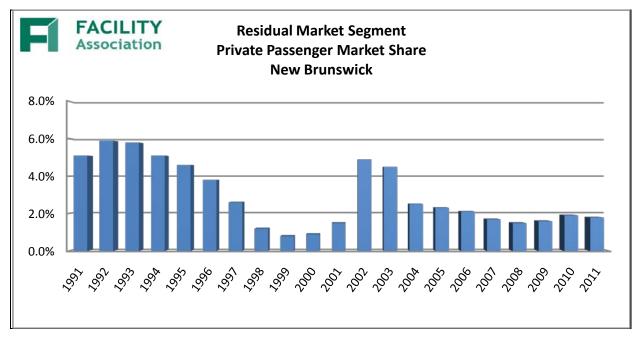

Over the past number of years, market share for FA has declined from a peak in 2002 and is currently at 1.8% of the market on a vehicle basis. By Canadian standards, a residual market at 2.0% or less is considered to be an indicator of a very healthy overall insurance market.

### New Brunswick PPV Market Share 1991 to 2011

\*Source: 2011 FARM raw data; 2010 industry data (Market Share calculated based on written vehicle counts) December 2011