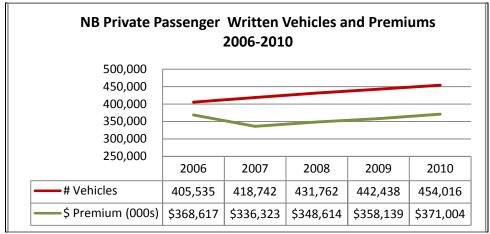

In reviewing the data from GISA, over the past five years the number of vehicles in NB has been steadily increasing in contrast to the initial sharp decrease and subsequent slow increase of total premium dollars over the same period. The graph below helps illustrate this information.

\*Source GISA AU10-D

Since 2006, the total number of private passenger vehicles within New Brunswick has increased by 12%. In contrast the total premium collected has only increased by less than 1%.