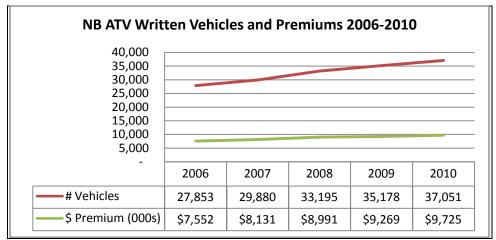

As shown below, other types of miscellaneous vehicles are a much smaller portion of the market but have shown similar performance.

<sup>\*</sup>Source GISA AU10-D

\*Source GISA AU10-D

\*Source GISA AU11-D